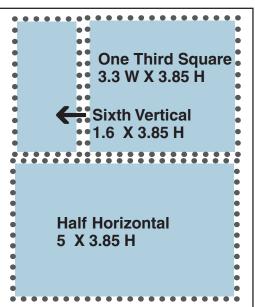

#### **Half Horizontal**

Open Rate: \$330 / 12 issues \$3,300

#### **One Third Square**

Inside front
Open Rate: \$325 / 12 issues \$3,250
Other pages
Open Rate: \$220 / 12 issues \$2,200

#### Sixth Vertical

Inside front
Open Rate: \$175 / 12 issues \$1,750
Other pages
Open Rate: \$125 / 12 issues \$1,250