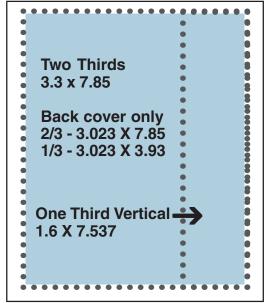

### **Two Thirds**

Inside front Open Rate: \$600 / 12 issues \$6,000
Other inside pages
Open Rate: \$400 / 12 issues 4,000

#### One Third Vertical

Inside front
Open Rate: \$325 / 12 issues \$3,250
Other pages
Open Rate: \$220 / \$2,200

#### **Back Cover Only**

Two Thirds - 3.023 X 7.85 Open Rate: \$650 / 12 issues \$6,500 One Third - 3.023 X 3.93 Open Rate: \$350 / \$3,500